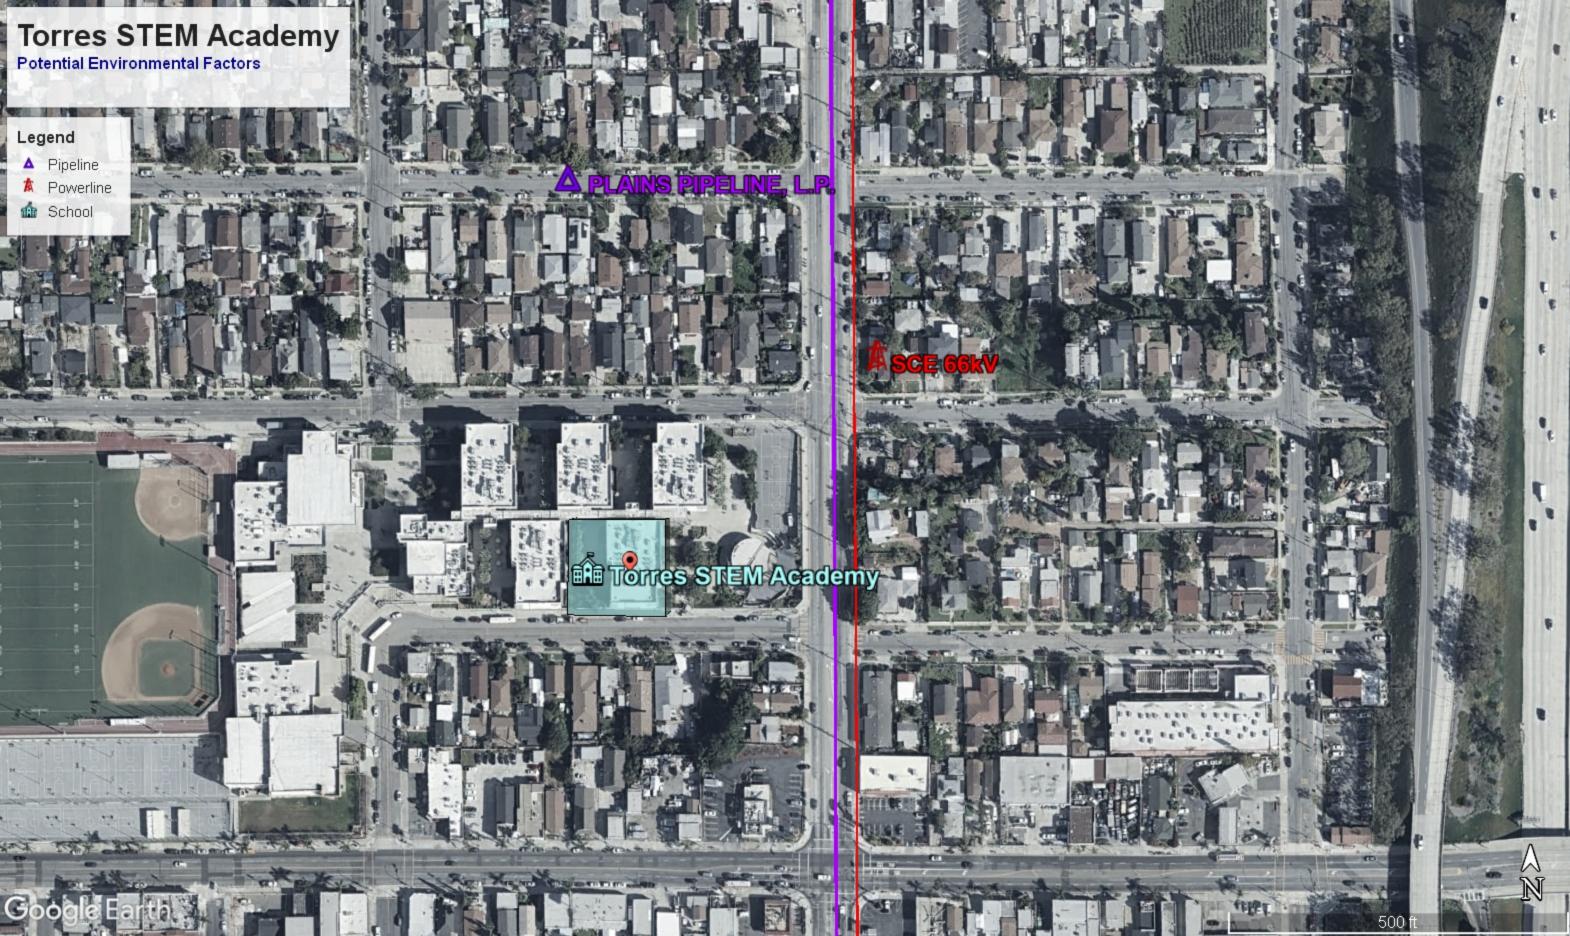

## **Environmental Hazards Survey**

| Principal |             | Ruben Aburto                                                                 |
|-----------|-------------|------------------------------------------------------------------------------|
| E-mail    |             | rxa7878@lausd.net                                                            |
| Site ID   |             | 13388                                                                        |
| 3         |             |                                                                              |
| Yes       | No          | Notes                                                                        |
|           | Х           |                                                                              |
| Χ         |             | Onsite (L.a. Philharmonic Associations)                                      |
| Х         |             | SCE 66 kV overhead power line 25 ft east of the site                         |
|           |             |                                                                              |
|           | Х           |                                                                              |
|           |             |                                                                              |
|           | Y           |                                                                              |
|           | ^           |                                                                              |
|           | Χ           |                                                                              |
|           | >           |                                                                              |
|           | ^           |                                                                              |
| Х         |             | Plains pipeline 40 ft east of site                                           |
|           | V           |                                                                              |
|           | X           |                                                                              |
|           | V           |                                                                              |
|           | X           |                                                                              |
|           | Χ           |                                                                              |
|           | Χ           |                                                                              |
|           | Χ           |                                                                              |
|           | Х           |                                                                              |
| Х         |             | Jack in the Box 190ft south of site, C & R Auto Electric 50 ft. west of site |
|           | Yes X X X X | F-mail Site ID  Yes No X X X X X X X X X X X X X X X X X X X                 |